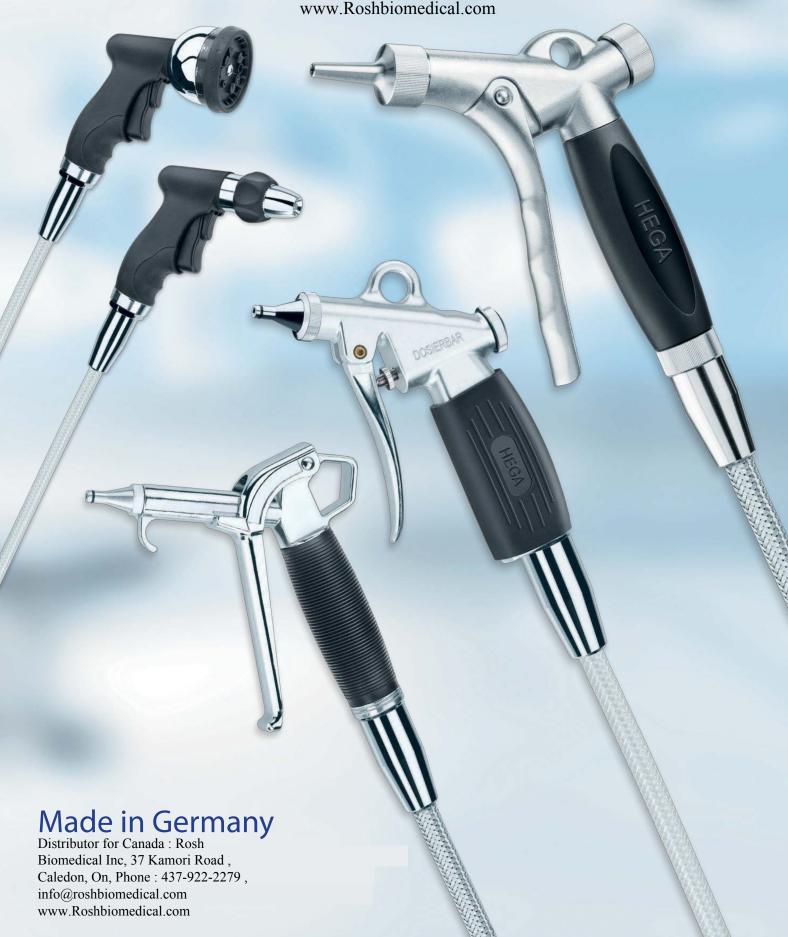

# Hela Cleaning-Kit 9050

**HEGA** Rinsing Guns ensure with their good dosability a highly satisfactory result regardless of whether cleaning with water or drying with air. Using different attachments which only have to be plugged on, even the most remote corners can be reached. **HEGA** Rinsing Guns Dina and Nova have been designed and tested practice safe. Their tips lock the accurately fitting attachments and the standard cone keeps the attachments safe and clean in a table or wall mount.

# Nova Rinsing Gun 7015

The Nova Rinsing Gun is also compatible with the Professional Set and the Brush Set. The unique design was developed for a high flow rate which makes the Nova Rinsing Gun a perfect fit for the use of pressured air and water.