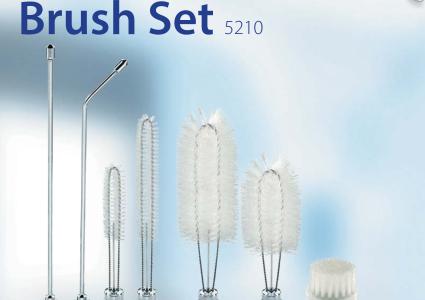

- 2 Angle Cleaner
- 3 Brush Ø12 with 134 mm
- 4 Brush Ø12 with 184 mm
- 5 Brush Ø40 with 180 mm
- 6 Brush Ø40 with 130 mm
- 7 Round Brush Ø54 mm
- 8 Attachment holder, stainless steel, with self-adhesive tape

All brushes are compatible with the Dina & Nova cleaning gun. The metal tube inside of the brushes makes it possible to brush and rinse at the same time. After using, the brush can be dried off via the same metal tube and a cleaning gun operated with pressured air.