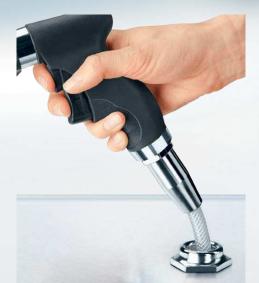

### **Table mount** 5070

Can be attached to any wash table with a counter nut. Suitable for all HEGA Cleaning and Washing Guns