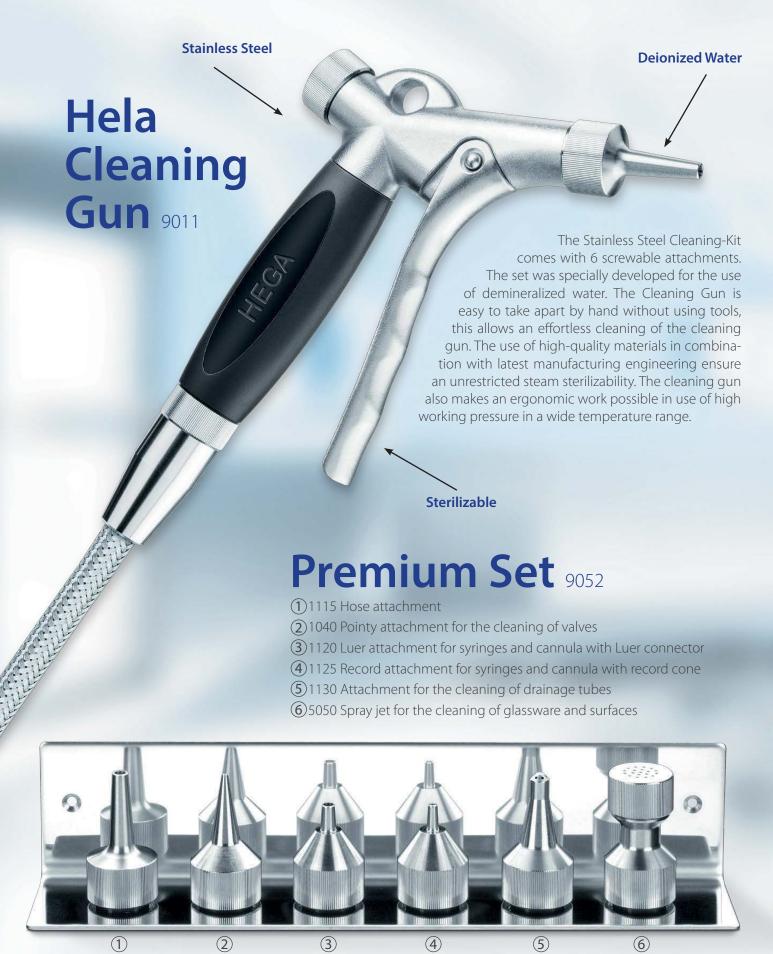

# Hela Cleaning-Kit 9050

**HEGA** Rinsing Guns ensure with their good dosability a highly satisfactory result regardless of whether cleaning with water or drying with air. Using different attachments which only have to be plugged on, even the most remote corners can be reached. **HEGA** Rinsing Guns Dina and Nova have been designed and tested practice safe. Their tips lock the accurately fitting attachments and the standard cone keeps the attachments safe and clean in a table or wall mount.