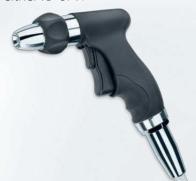

# Nova Rinsing Gun 7015

The Nova Rinsing Gun is also compatible with the Professional Set and the Brush Set. The unique design was developed for a high flow rate which makes the Nova Rinsing Gun a perfect fit for the use of pressured air and water.