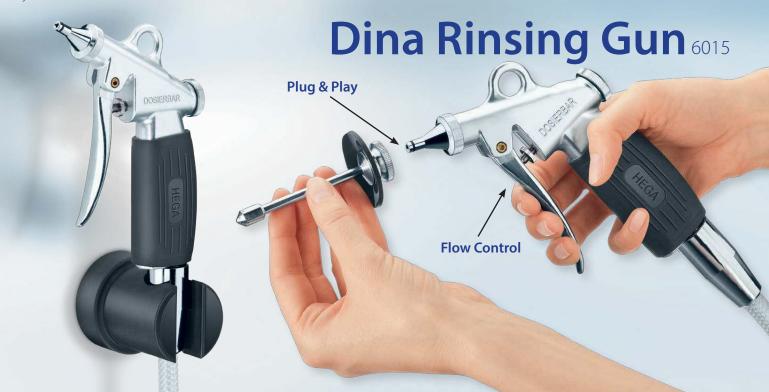

# Hela Cleaning-Kit 9050

**HEGA** Rinsing Guns ensure with their good dosability a highly satisfactory result regardless of whether cleaning with water or drying with air. Using different attachments which only have to be plugged on, even the most remote corners can be reached. **HEGA** Rinsing Guns Dina and Nova have been designed and tested practice safe. Their tips lock the accurately fitting attachments and the standard cone keeps the attachments safe and clean in a table or wall mount.