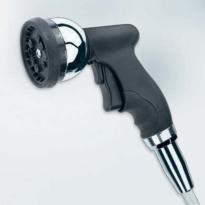

### **Rola Washing Sprinkler** 8010

- 10 different spray patterns are adjustable
- Ergonomically formed soft-rubber handle with locking device for continuous spraying
- ♦ Incl. cone for table or wall mount
- ♦ Incl. 1.5 m PVC hose
- Incl. water connection set with either ½" or ¾"