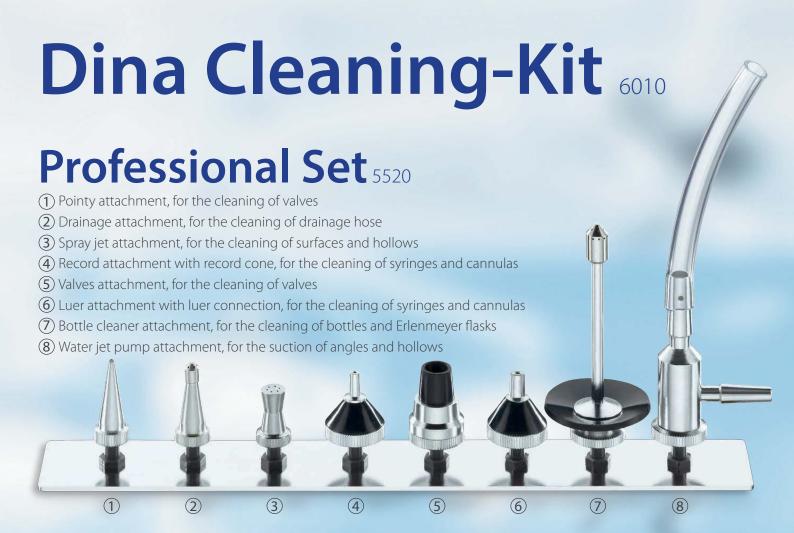

- 2 Angle Cleaner
- 3 Brush Ø12 with 134 mm
- 4 Brush Ø12 with 184 mm
- 5 Brush Ø40 with 180 mm
- 6 Brush Ø40 with 130 mm
- 7 Round Brush Ø54 mm
- 8 Attachment holder, stainless steel, with self-adhesive tape

All brushes are compatible with the Dina & Nova cleaning gun. The metal tube inside of the brushes makes it possible to brush and rinse at the same time. After using, the brush can be dried off via the same metal tube and a cleaning gun operated with pressured air.